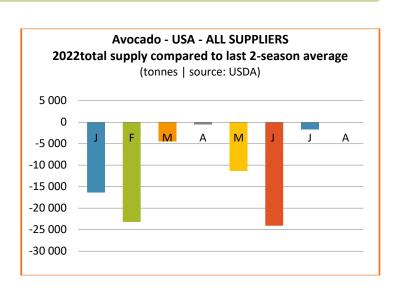

# **UNITED STATES**

**ANNUAL DATA** 

TOTAL IMPORTS
January 2022 to August 2022

686 952 t

Source: USDA

**Comparison:** 

2021

- 16 %

2020-21 average

- 11 %