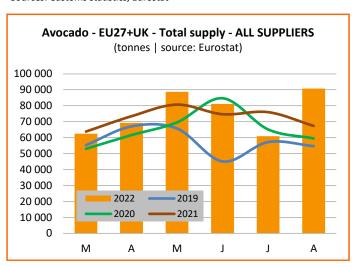

# AVOCADO MONITORING World leading markets

www.fruitrop.com

fruitmarket@cirad.fr

Season 2021-22 **August**2022

**ANNUAL DATA** 

TOTAL IMPORTS
January 2022 to August 2022

564 918 t

Source: Eurostat

**Comparison:** 

2021

+ 3 %

2020-21 average

+8%

#### **SEASON DATA**

Sources: Customs statistics, Eurostat

## March 2021 to August 2022