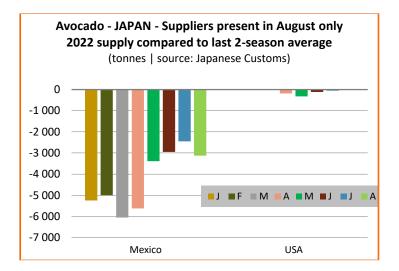

| Suppliers present in August only |                   |            |                     |  |  |  |  |  |  |  |
|----------------------------------|-------------------|------------|---------------------|--|--|--|--|--|--|--|
| in tonnes                        | Cumulative        | Comparison |                     |  |  |  |  |  |  |  |
|                                  | July to August 22 | 2021/22    | Last 2-season aver. |  |  |  |  |  |  |  |
| Mexico                           | 27 86             | - 65 %     | - 70%               |  |  |  |  |  |  |  |
| USA                              | 76                | - 100%     | - 35 %              |  |  |  |  |  |  |  |