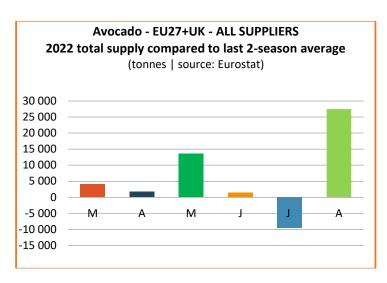

# AVOCADO MONITORING World leading markets

www.fruitrop.com

fruitmarket@cirad.fr

Season 2021-22 **August**2022

**ANNUAL DATA** 

TOTAL IMPORTS
January 2022 to August 2022

564 918 t

Source: Eurostat

**Comparison:** 

2021

+ 3 %

2020-21 average

+8%

#### **SEASON DATA**

Sources: Customs statistics, Eurostat

## March 2021 to August 2022