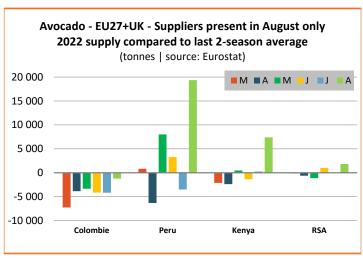

#### Main Suppliers present in August only Cumulative Comparison April22 to August in tonnes 22\*Cumulative March 22 to 2021 Last 2-season aver. August 22 Colombia 14 269\* - 47 % -54 % Peru 249 835 +4 % + 9% **RSA** 46 264 +3% +2% 44 687 Kenya + 2 % + 12%