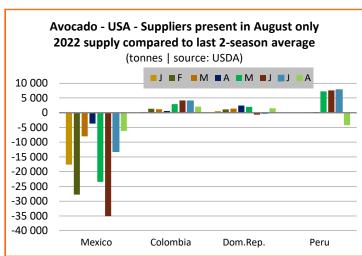

## July to August 2022

| Suppliers present in August only |                                             |            |                     |  |  |  |  |  |  |
|----------------------------------|---------------------------------------------|------------|---------------------|--|--|--|--|--|--|
|                                  | Cumulative<br>July to August                | Comparison |                     |  |  |  |  |  |  |
| in tonnes                        | 22, Cumulative<br>March 22 to<br>August 22* | 2021/22    | Last 2-season aver. |  |  |  |  |  |  |
| Mexico                           | 117 971                                     | - 9 %      | - 10 %              |  |  |  |  |  |  |
| Dom. Rep.                        | 5 077                                       | 4 %        | - 33 %              |  |  |  |  |  |  |
| Colombia                         | 16 950 *                                    | 841 %      | 674 %               |  |  |  |  |  |  |
| Peru                             | 87 729*                                     | 32%        | 24 %                |  |  |  |  |  |  |