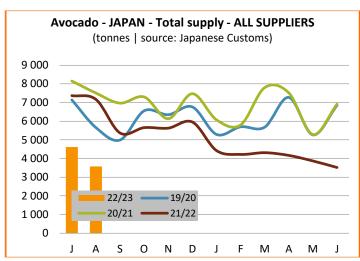

# AVOCADO MONITORING World leading markets

www.fruitrop.com

fruitmarket@cirad.fr

Season 2021-22 **August**2022

**ANNUAL DATA** 

TOTAL IMPORTS
January 2022 to August 2022

32 699 t

Source: Japanese Customs

**Comparison:** 

2021

- 39 %

2020-21 average

- 38 %

### July to August 2022

Sources: Customs statistics, Japanese Customs

| Avocado - JAPAN - ALL SUPPLIERS  2022 total supply compared to last 2-season average (tonnes   source: Japanese Customs) |   |   |  |   |  |   |  |   |   |   |          |   |   |   |
|--------------------------------------------------------------------------------------------------------------------------|---|---|--|---|--|---|--|---|---|---|----------|---|---|---|
| 0                                                                                                                        |   |   |  |   |  |   |  |   |   |   |          |   |   |   |
| -500                                                                                                                     | Н | J |  | F |  | М |  | Α | М | J |          | J | Α |   |
| -1 000                                                                                                                   | Н |   |  |   |  |   |  |   |   |   |          |   |   | H |
| -1 500                                                                                                                   | _ |   |  |   |  |   |  |   |   |   |          |   |   | _ |
| -2 000                                                                                                                   | _ |   |  |   |  |   |  |   |   |   |          |   |   |   |
| -2 500                                                                                                                   | _ |   |  |   |  |   |  |   |   |   |          |   |   |   |
| -3 000                                                                                                                   |   |   |  |   |  |   |  |   |   |   |          |   |   | _ |
| -3 500                                                                                                                   | _ |   |  |   |  |   |  |   |   |   | <u> </u> |   |   |   |
| -4 000                                                                                                                   | _ |   |  |   |  |   |  |   |   |   |          |   |   | _ |