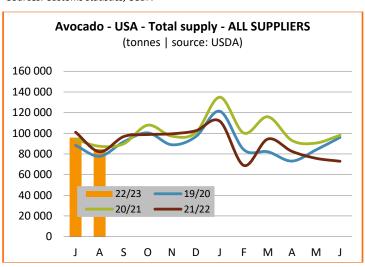

# **UNITED STATES**

**ANNUAL DATA** 

TOTAL IMPORTS
January 2022 to August 2022

686 952 t

Source: USDA

**Comparison:** 

2021

- 16 %

2020-21 average

- 11 %

#### **SEASON DATA**

Sources: Customs statistics, USDA

## July to August 2022

| Suppliers present in August only |                                             |            |                     |  |  |  |  |  |  |
|----------------------------------|---------------------------------------------|------------|---------------------|--|--|--|--|--|--|
|                                  | Cumulative<br>July to August                | Comparison |                     |  |  |  |  |  |  |
| in tonnes                        | 22, Cumulative<br>March 22 to<br>August 22* | 2021/22    | Last 2-season aver. |  |  |  |  |  |  |
| Mexico                           | 117 971                                     | - 9 %      | - 10 %              |  |  |  |  |  |  |
| Dom. Rep.                        | 5 077                                       | 4 %        | - 33 %              |  |  |  |  |  |  |
| Colombia                         | 16 950 *                                    | 841 %      | 674 %               |  |  |  |  |  |  |
| Peru                             | 87 729*                                     | 32%        | 24 %                |  |  |  |  |  |  |