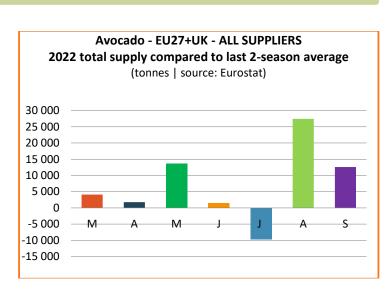

### **SEASON DATA**

Sources: Customs statistics, Eurostat

### March 2022 to September 2022