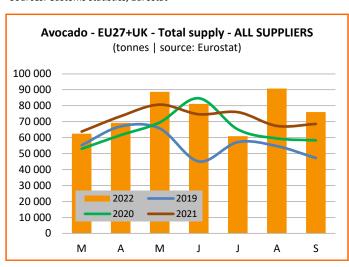

### **SEASON DATA**

Sources: Customs statistics, Eurostat

### March 2022 to September 2022