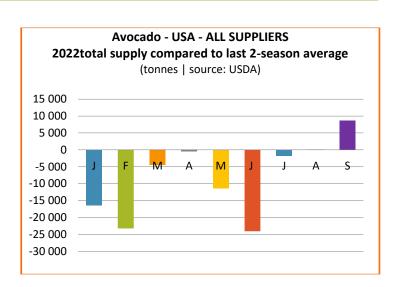

### **UNITED STATES**

**ANNUAL DATA** 

TOTAL IMPORTS
January 2022 to September 2022

788 925 t

Source: USDA

**Comparison:** 

2021

- 14 %

2020-21 average

- 3%

### **SEASON DATA**

Sources: Customs statistics, USDA