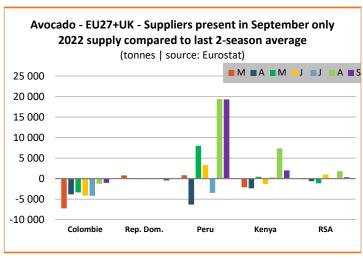

#### Main Suppliers present in September only Cumulative Comparison April22 to September in tonnes 22\*Cumulative March 22 to 2021 Last 2-season aver. September 22 Colombia 17 519 \* - 44 % -52 % Peru 304 574 +7 % + 16 % **RSA** 51 320 +5% +3% Kenya 50 575 + 8 % + 16%