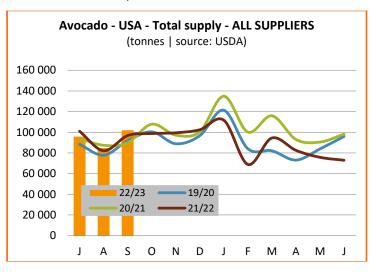

### **SEASON DATA**

Sources: Customs statistics, USDA

### July 2022 to September 2022

| Suppliers present in September only |                                                                       |            |                     |
|-------------------------------------|-----------------------------------------------------------------------|------------|---------------------|
| in tonnes                           | Cumulative July to September 22, Cumulative March 22 to September 22* | Comparison |                     |
|                                     |                                                                       | 2021/22    | Last 2-season aver. |
| Mexico                              | 205 914                                                               | -1%        | - 2 %               |
| Dom. Rep.                           | 6 689                                                                 | - 2 %      | + 19 %              |
| Colombia<br>Traviesa                | 17 281 *                                                              | + 660 %    | + 606 %             |
| Peru                                | 99 561 *                                                              | + 22 %     | + 25 %              |