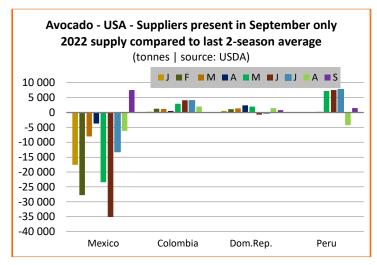

### July 2022 to September 2022

| Suppliers present in September only |                                                                       |            |                     |
|-------------------------------------|-----------------------------------------------------------------------|------------|---------------------|
| in tonnes                           | Cumulative July to September 22, Cumulative March 22 to September 22* | Comparison |                     |
|                                     |                                                                       | 2021/22    | Last 2-season aver. |
| Mexico                              | 205 914                                                               | -1%        | - 2 %               |
| Dom. Rep.                           | 6 689                                                                 | - 2 %      | + 19 %              |
| Colombia<br>Traviesa                | 17 281 *                                                              | + 660 %    | + 606 %             |
| Peru                                | 99 561 *                                                              | + 22 %     | + 25 %              |