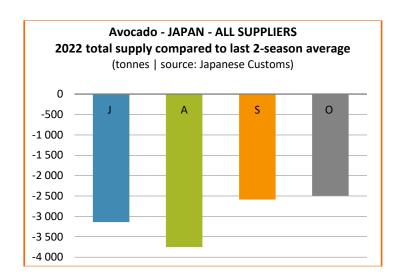

# AVOCADO MONITORING World leading markets

www.fruitrop.com

fruitmarket@cirad.fr

Season 2022-23 **October**2022

**ANNUAL DATA** 

TOTAL IMPORTS
January 2022 to August 2022

40 252 t

Source: Japanese Customs

**Comparison:** 

2021

- 38 %

2020-21 average

- 38 %

#### **SEASON DATA**

### July to October 2022

Sources: Customs statistics, Japanese Customs

| Suppliers present in October only |                                       |            |                     |  |
|-----------------------------------|---------------------------------------|------------|---------------------|--|
| in tonnes                         | Cumulative<br>July to Octo-<br>ber 22 | Comparison |                     |  |
|                                   |                                       | 2021/22    | Last 2-season aver. |  |
| Mexico                            | 8 002                                 | - 53%      | - 61%               |  |
| Peru                              | 7 543                                 | -10%       | +5%                 |  |