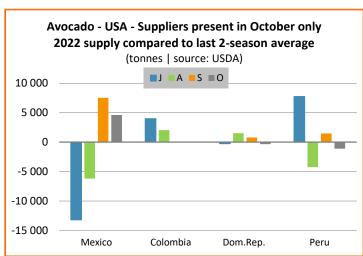

|            |                     |  |
| Mexico    | 8 016                                     | -66%       | -73%                |  |
| Colombia  | 14 641                                    | -45%       | -39%                |  |
| Chile     | 9 997                                     | 0%         | -30%                |  |
| Israel    | 3 636                                     | -53%       | -44%                |  |





# AVOCADO MONITORING World leading markets

www.fruitrop.com

fruitmarket@cirad.fr

Season 2022-23 **October**2022



# **UNITED STATES**

ANNUAL DATA

TOTAL IMPORTS
January 2022 to October 2022

895 638 t

Source: USDA

**Comparison:** 

2021

- 11 %

2020-21 average

- 7%

#### **SEASON DATA**

Sources: Customs statistics, USDA

### July 2022 to October 2022











# AVOCADO MONITORING World leading markets

www.fruitrop.com

fruitmarket@cirad.fr

Season 2022-23 **October**2022



**ANNUAL DATA** 

TOTAL IMPORTS
January 2022 to August 2022

40 252 t

Source: Japanese Customs

**Comparison:** 

2021

- 38 %

2020-21 average

- 38 %

#### **SEASON DATA**

### July to October 2022

Sources: Customs statistics, Japanese Customs





| Suppliers present in October only |                                       |            |                     |  |
|-----------------------------------|---------------------------------------|------------|---------------------|--|
| in tonnes                         | Cumulative<br>July to Octo-<br>ber 22 | Comparison |                     |  |
|                                   |                                       |