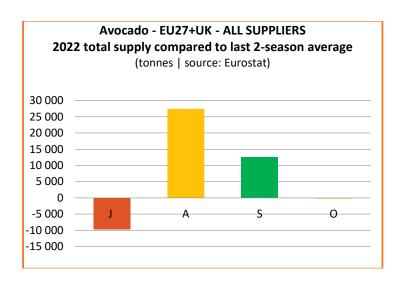

#### **SEASON DATA**

Sources: Customs statistics, Eurostat

### July 2022 to October 2022