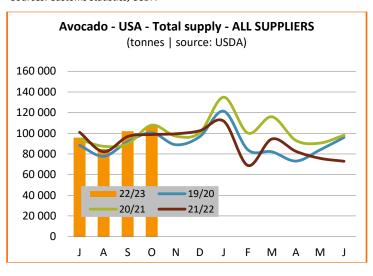

#### **SEASON DATA**

Sources: Customs statistics, USDA

### July 2022 to October 2022