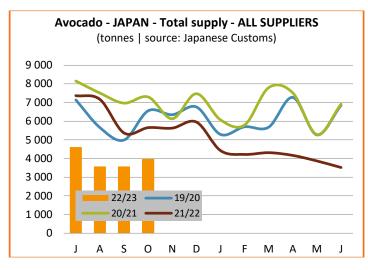

### July to October 2022

Sources: Customs statistics, Japanese Customs

| Suppliers present in October only |                                       |            |                     |  |
|-----------------------------------|---------------------------------------|------------|---------------------|--|
| in tonnes                         | Cumulative<br>July to Octo-<br>ber 22 | Comparison |                     |  |
|                                   |                                       | 2021/22    | Last 2-season aver. |  |
| Mexico                            | 8 002                                 | - 53%      | - 61%               |  |
| Peru                              | 7 543                                 | -10%       | +5%                 |  |