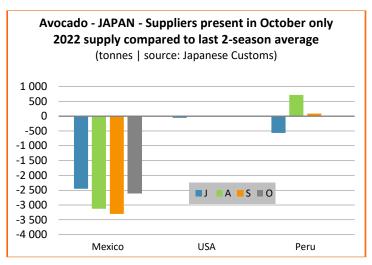

### July to October 2022

Sources: Customs statistics, Japanese Customs

| Suppliers present in October only |                                       |            |                     |  |
|-----------------------------------|---------------------------------------|------------|---------------------|--|
| in tonnes                         | Cumulative<br>July to Octo-<br>ber 22 | Comparison |                     |  |
|                                   |                                       | 2021/22    | Last 2-season aver. |  |
| Mexico                            | 8 002                                 | - 53%      | - 61%               |  |
| Peru                              | 7 543                                 | -10%       | +5%                 |  |