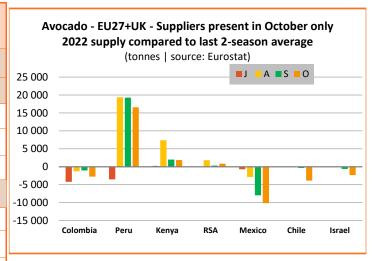

## Main Suppliers present in October only

| in tonnes | Cumulative<br>March 22 to Oc-<br>tober 22 | Comparison |                     |  |
|-----------|-------------------------------------------|------------|---------------------|--|
|           |                                           | 2021       | Last 2-season aver. |  |
| Peru      | 328 628                                   | + 11%      | + 21%               |  |
| RSA       | 55 070                                    | +6%        | + 4 %               |  |
| Kenya     | 55 000                                    | + 12 %     | + 19%               |  |
|           | Cumulative July 22 to Oct 22              |            |                     |  |
| Mexico    | 8 016                                     | -66%       | -73%                |  |
| Colombia  | 14 641                                    | -45%       | -39%                |  |
| Chile     | 9 997                                     | 0%         | -30%                |  |
| Israel    | 3 636                                     | -53%       | -44%                |  |