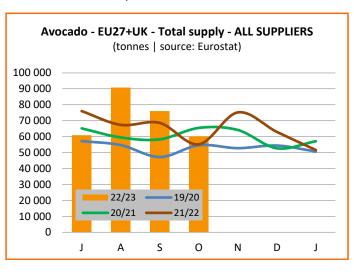

#### **SEASON DATA**

Sources: Customs statistics, Eurostat

### July 2022 to October 2022