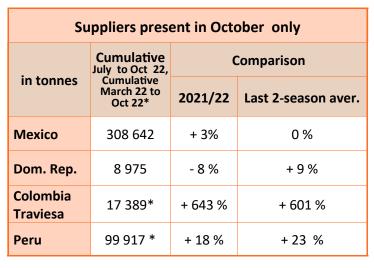

## Main Suppliers present in October only

| in tonnes | Cumulative<br>March 22 to Oc-<br>tober 22 | Comparison |                     |  |
|-----------|-------------------------------------------|------------|---------------------|--|
|           |                                           | 2021       | Last 2-season aver. |  |
| Peru      | 328 628                                   | + 11%      | + 21%               |  |
| RSA       | 55 070                                    | +6%        | + 4 %               |  |
| Kenya     | 55 000                                    | + 12 %     | + 19%               |  |
|           | Cumulative July 22 to Oct 22              |            |                     |  |
| Mexico    | 8 016                                     | -66%       | -73%                |  |
| Colombia  | 14 641                                    | -45%       | -39%                |  |
| Chile     | 9 997                                     | 0%         | -30%                |  |
| Israel    | 3 636                                     | -53%       | -44%                |  |