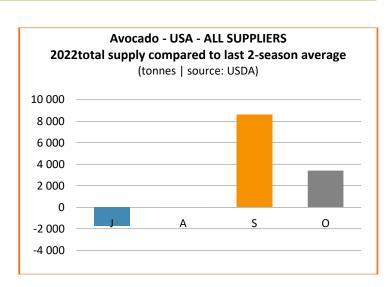

|            |                     |  |
| Mexico    | 8 016                                     | -66%       | -73%                |  |
| Colombia  | 14 641                                    | -45%       | -39%                |  |
| Chile     | 9 997                                     | 0%         | -30%                |  |
| Israel    | 3 636                                     | -53%       | -44%                |  |





# AVOCADO MONITORING World leading markets

www.fruitrop.com

fruitmarket@cirad.fr

Season 2022-23 **October**2022



# **UNITED STATES**

ANNUAL DATA

TOTAL IMPORTS
January 2022 to October 2022

895 638 t

Source: USDA

**Comparison:** 

2021

- 11 %

2020-21 average

- 7%

#### **SEASON DATA**

Sources: Customs statistics, USDA

### July 2022 to October 2022











# AVOCADO MONITORING World leading markets

www.fruitrop.com

fruitmarket@cirad.fr

Season 2022-23 **October**2022



**ANNUAL DATA** 

TOTAL IMPORTS
January 2022 to August 2022

40 252 t

Source: Japanese Customs

**Comparison:** 

2021

- 38 %

2020-21 average

- 38 %

#### **SEASON DATA**

### July to October 2022

Sources: Customs statistics, Japanese Customs





| Suppliers present in October only |                                       |            |                     |  |
|-----------------------------------|---------------------------------------|------------|---------------------|--|
| in tonnes                         | Cumulative<br>July to Octo-<br>ber 22 | Comparison |                     |  |
|                                   |