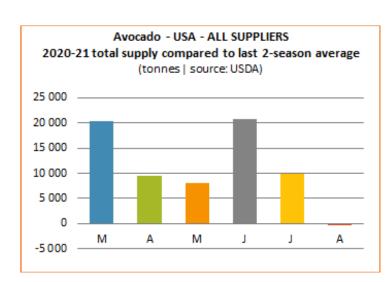

### **UNITED STATES**

**ANNUAL DATA** 

TOTAL IMPORTS
January 2021 to August 2021

815 712 t

Source: USDA

**Comparison:** 

2020

+ 13%

2019-20 average

+ 11%

#### **SEASON DATA**

Sources: Customs statistics, USDA

### July 2021 to August 2021

| Suppliers present in August only |                                    |            |                     |  |
|----------------------------------|------------------------------------|------------|---------------------|--|
| in tonnes                        | Cumulative<br>July 21 to August 21 | Comparison |                     |  |
|                                  |                                    | 2021-20    | Last 2-season aver. |  |
| Mexico                           | 129 680                            | -1%        | 7%                  |  |
| Dom. Rep.                        | 4866                               | 74 %       | 79 %                |  |
| Colombia                         | 1257                               | - 33%      | -4 %                |  |
| Peru                             | 47 413                             | 4 %        | - 1 %               |  |