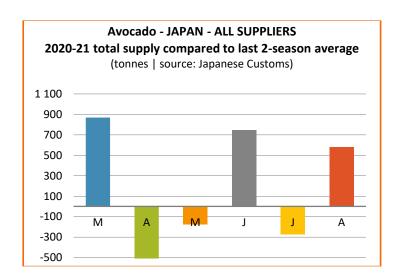

# AVOCADO MONITORING World leading markets

www.fruitrop.com

fruitmarket@cirad.fr

Season 2020-21 **August**2021

TOTAL IMPORTS
January 2021 to August 2021

68 425 t

Source: Japanese Customs

**Comparison:** 

2020

+ 2 %

2019-20 average

+ 3 %

#### **SEASON DATA**

#### July 2021 to August 2021

Sources: Customs statistics, Japanese Customs

| Suppliers present in August only |                                       |            |                     |  |
|----------------------------------|---------------------------------------|------------|---------------------|--|
| in tonnes                        | Cumulative<br>July 21 to<br>August 21 | Comparison |                     |  |
|                                  |                                       | 2021-20    | Last 2-season aver. |  |
| Mexico                           | 7 868                                 | -25 %      | - 24 %              |  |
| USA                              | 38                                    | - 81 %     | - 66 %              |  |
| Peru                             | 6 588                                 | 39 %       | 79 %                |  |