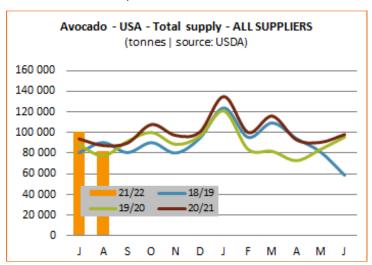

#### **SEASON DATA**

Sources: Customs statistics, USDA

### July 2021 to August 2021

| Suppliers present in August only |                                    |            |                     |  |
|----------------------------------|------------------------------------|------------|---------------------|--|
| in tonnes                        | Cumulative<br>July 21 to August 21 | Comparison |                     |  |
|                                  |                                    | 2021-20    | Last 2-season aver. |  |
| Mexico                           | 129 680                            | -1%        | 7%                  |  |
| Dom. Rep.                        | 4866                               | 74 %       | 79 %                |  |
| Colombia                         | 1257                               | - 33%      | -4 %                |  |
| Peru                             | 47 413                             | 4 %        | - 1 %               |  |