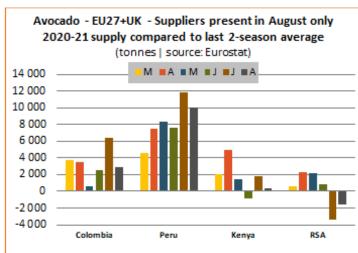

#### Main Suppliers present in August only Comparison Cumulative in tonnes March 21 to August 21 2020 Last 2-season aver. Colombia 57% 105 % 38 622 238 663 12 % 26 % Peru 2 % **RSA** 45 047 0 % 42 058 19 % 30 % Kenya