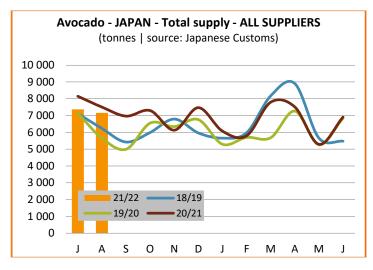

# AVOCADO MONITORING World leading markets

www.fruitrop.com

fruitmarket@cirad.fr

Season 2020-21 **August**2021

TOTAL IMPORTS
January 2021 to August 2021

68 425 t

Source: Japanese Customs

**Comparison:** 

2020

+ 2 %

2019-20 average

+ 3 %

#### **SEASON DATA**

#### July 2021 to August 2021

Sources: Customs statistics, Japanese Customs

| Suppliers present in August only |                                       |            |                     |  |
|----------------------------------|---------------------------------------|------------|---------------------|--|
| in tonnes                        | Cumulative<br>July 21 to<br>August 21 | Comparison |                     |  |
|                                  |                                       | 2021-20    | Last 2-season aver. |  |
| Mexico                           | 7 868                                 | -25 %      | - 24 %              |  |
| USA                              | 38                                    | - 81 %     | - 66 %              |  |
| Peru                             | 6 588                                 | 39 %       | 79 %                |  |