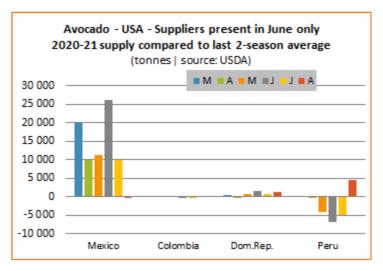

### July 2021 to August 2021

| Suppliers present in August only |                                    |            |                     |  |
|----------------------------------|------------------------------------|------------|---------------------|--|
| in tonnes                        | Cumulative<br>July 21 to August 21 | Comparison |                     |  |
|                                  |                                    | 2021-20    | Last 2-season aver. |  |
| Mexico                           | 129 680                            | -1%        | 7%                  |  |
| Dom. Rep.                        | 4866                               | 74 %       | 79 %                |  |
| Colombia                         | 1257                               | - 33%      | -4 %                |  |
| Peru                             | 47 413                             | 4 %        | - 1 %               |  |