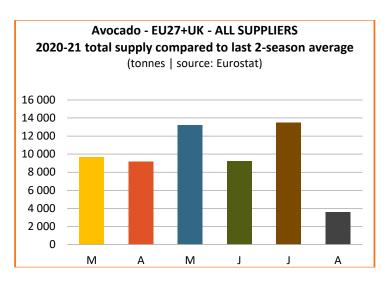

#### **SEASON DATA**

Sources: Customs statistics, Eurostat

### March 2021 to August 2021