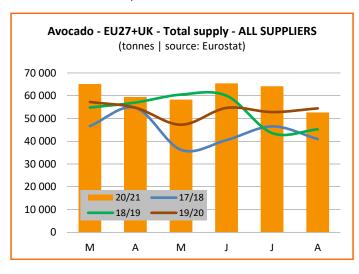

#### **SEASON DATA**

Sources: Customs statistics, Eurostat

### March 2021 to August 2021