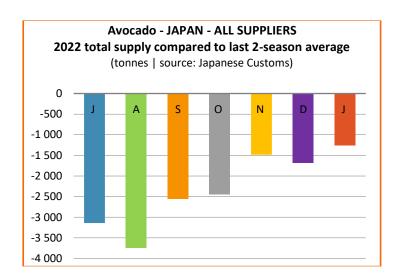

### July 2022 to January 2023

Sources: Customs statistics, Japanese Customs

| Suppliers present in January only |                                    |            |                     |  |
|-----------------------------------|------------------------------------|------------|---------------------|--|
| in tonnes                         | Cumulative<br>July 22 to<br>Jan 23 | Comparison |                     |  |
|                                   |                                    | 2021/22    | Last 2-season aver. |  |
| Mexico                            | 20 877                             | - 37 %     | - 45%               |  |
| USA                               | 85                                 | + 93%      | -30%                |  |
| Colombia                          | 102                                | +183%      | -8%                 |  |
| Chili                             | 21                                 | -          | -                   |  |