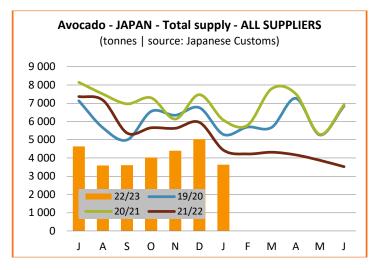

# AVOCADO MONITORING World leading markets

www.fruitrop.com

fruitmarket@cirad.fr

Season 2022-23 **January 2023** 

**ANNUAL DATA** 

TOTAL IMPORTS
January 2023 to January 2023

3 631 t

Source: Japanese Customs

**Comparison:** 

2022

- 38 %

2022-21 average

- 31 %