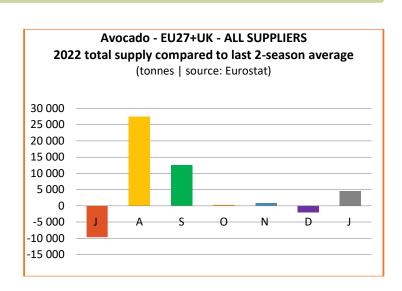

# AVOCADO MONITORING World leading markets

www.fruitrop.com

fruitmarket@cirad.fr

Season 2022-23 **January 2023** 

**ANNUAL DATA** 

TOTAL IMPORTS
January 2023 to January 2023

58 851 t

Source: Eurostat

**Comparison:** 

2022

+ 14 %

2022-21 average

+8%

#### **SEASON DATA**

Sources: Customs statistics, Eurostat

## July 2022 to January 2023