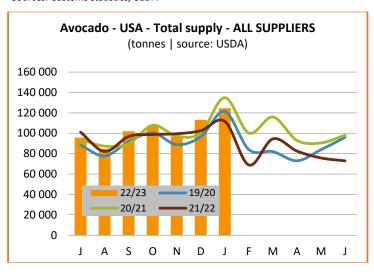

# **UNITED STATES**

**ANNUAL DATA** 

TOTAL IMPORTS
January 2023 to January 2023

124 556 t

Source: USDA

**Comparison:** 

2022

+ 12 %

2022-21 average

+ 1 %

#### **SEASON DATA**

Sources: Customs statistics, USDA

## July 2022 to January 2023

#### Suppliers present in January only Comparison **Cumulative** in tonnes July to Jan 23 Last 2-season 2021/22 aver. Mexico 628 618 +5% +2% Dom. Rep. 18 920 - 13 % - 2% Chile 3 8 7 5 - 17 % + 39 % Colombia 10 267 + 290 % + 241 %