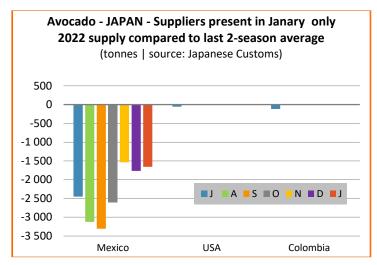

### July 2022 to January 2023

Sources: Customs statistics, Japanese Customs

| Suppliers present in January only |                                    |            |                     |  |
|-----------------------------------|------------------------------------|------------|---------------------|--|
| in tonnes                         | Cumulative<br>July 22 to<br>Jan 23 | Comparison |                     |  |
|                                   |                                    | 2021/22    | Last 2-season aver. |  |
| Mexico                            | 20 877                             | - 37 %     | - 45%               |  |
| USA                               | 85                                 | + 93%      | -30%                |  |
| Colombia                          | 102                                | +183%      | -8%                 |  |
| Chili                             | 21                                 | -          | -                   |  |