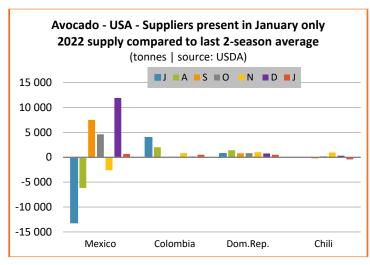

#### Suppliers present in January only Comparison **Cumulative** in tonnes July to Jan 23 Last 2-season 2021/22 aver. Mexico 628 618 +5% +2% Dom. Rep. 18 920 - 13 % - 2% Chile 3 8 7 5 - 17 % + 39 % Colombia 10 267 + 290 % + 241 %