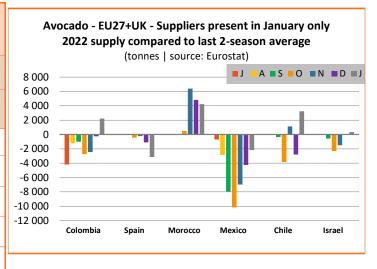

### Main Suppliers present in January only

| in tonnes | Cumulative July<br>22 to Jan 23 | Comparison |                     |
|-----------|---------------------------------|------------|---------------------|
|           |                                 | 2022       | Last 2-season aver. |
| Mexico    | 26 472                          | -41%       | -57%                |
| Colombia  | 43 601                          | - 19 %     | - 18 %              |
| Chile     | 55 970                          | - 15 %     | - 4 %               |
| Spain     | 16 411                          | - 30 %     | - 23 %              |
| Morocco   | 34 698                          | + 81 %     | + 85 %              |
| Israel    | 27 803                          | -30 %      | -13%                |