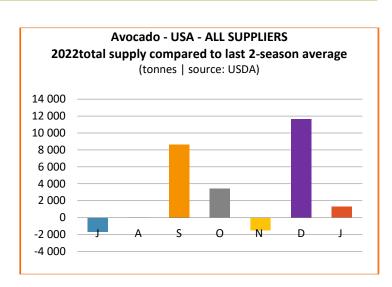

# **UNITED STATES**

**ANNUAL DATA** 

TOTAL IMPORTS
January 2023 to January 2023

124 556 t

Source: USDA

**Comparison:** 

2022

+ 12 %

2022-21 average

+ 1 %