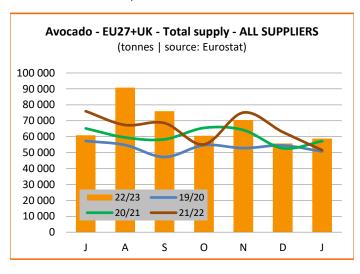

# AVOCADO MONITORING World leading markets

www.fruitrop.com

fruitmarket@cirad.fr

Season 2022-23 **January 2023** 

**ANNUAL DATA** 

TOTAL IMPORTS
January 2023 to January 2023

58 851 t

Source: Eurostat

**Comparison:** 

2022

+ 14 %

2022-21 average

+8%

#### **SEASON DATA**

Sources: Customs statistics, Eurostat

## July 2022 to January 2023