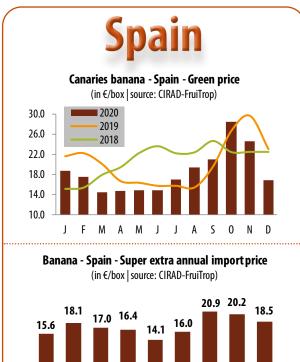

Banana - France - Annual promotional retail price 2020: many unlisted weeks (in €/kg | sources: RNM, CIRAD-FruiTrop)



Banana - France - Estimated monthly import price (in €/box | source: CIRAD-FruiTrop)



JJ

A S O N

D





F

M A M

J









Banana - Germany - Annual retail price - Discount stores (in €/kg | source: TWMC)



Banana - Germany - Monthly retail price

**excl. discount stores** (in  $\epsilon/kg$  | source: national authorities)



Banana - Germany - Annual retail price excl. discount stores (in €/kg | source: TWMC)



 $2011 \hspace{0.1cm} 2012 \hspace{0.1cm} 2013 \hspace{0.1cm} 2014 \hspace{0.1cm} 2015 \hspace{0.1cm} 2016 \hspace{0.1cm} 2017 \hspace{0.1cm} 2018 \hspace{0.1cm} 2019 \hspace{0.1cm} 2020$ 

Banana - Germany - Monthly green price (in €/box | source: CIRAD-FruiTrop) 13.0 12.5 12.0 11.5 11.0 2019 10.5 2018 10.0 S J F M A М J J А 0 N D