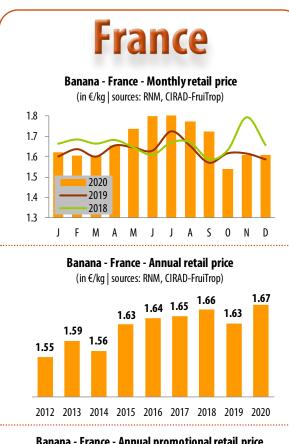

Banana - France - Annual promotional retail price 2020: many unlisted weeks (in €/kg | sources: RNM, CIRAD-FruiTrop)

Banana - France - Estimated monthly import price (in €/box | source: CIRAD-FruiTrop)