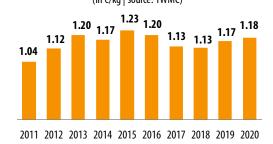

JJ

A S O N

D

F

M A M

J

Banana - Germany - Annual retail price - Discount stores (in €/kg | source: TWMC)

Banana - Germany - Monthly retail price

**excl. discount stores** (in  $\epsilon/kg$  | source: national authorities)

Banana - Germany - Annual retail price excl. discount stores (in €/kg | source: TWMC)

 $2011 \hspace{0.1cm} 2012 \hspace{0.1cm} 2013 \hspace{0.1cm} 2014 \hspace{0.1cm} 2015 \hspace{0.1cm} 2016 \hspace{0.1cm} 2017 \hspace{0.1cm} 2018 \hspace{0.1cm} 2019 \hspace{0.1cm} 2020$ 