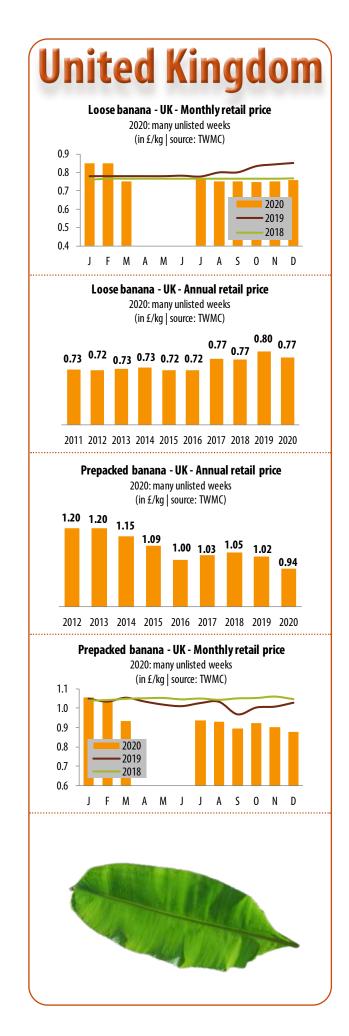

Banana - France - Annual promotional retail price 2020: many unlisted weeks (in €/kg | sources: RNM, CIRAD-FruiTrop)



Banana - France - Estimated monthly import price (in €/box | source: CIRAD-FruiTrop)



JJ

A S O N

D





F

M A M

J









Banana - Germany - Annual retail price - Discount stores (in €/kg | source: TWMC)



Banana - Germany - Monthly retail price

**excl. discount stores** (in  $\epsilon/kg$  | source: national authorities)



Banana - Germany - Annual retail price excl. discount stores (in €/kg | source: TWMC)



 $2011 \hspace{0.1cm} 2012 \hspace{0.1cm} 2013 \hspace{0.1cm} 2014 \hspace{0.1cm} 2015 \hspace{0.1cm} 2016 \hspace{0.1cm} 2017 \hspace{0.1cm} 2018 \hspace{0.1cm} 2019 \hspace{0.1cm} 2020$ 

Banana - Germany - Monthly green price (in €/box | source: CIRAD-FruiTrop) 13.0 12.5 12.0 11.5 11.0 2019 10.5 2018 10.0 S J F M A М J J А 0 N D