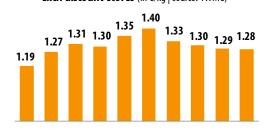

**excl. discount stores** (in  $\epsilon/kg$  | source: national authorities)

Banana - Germany - Annual retail price excl. discount stores (in €/kg | source: TWMC)

 $2011 \hspace{0.1cm} 2012 \hspace{0.1cm} 2013 \hspace{0.1cm} 2014 \hspace{0.1cm} 2015 \hspace{0.1cm} 2016 \hspace{0.1cm} 2017 \hspace{0.1cm} 2018 \hspace{0.1cm} 2019 \hspace{0.1cm} 2020$ 