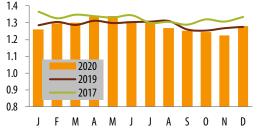

**excl. discount stores** (in  $\epsilon/kg$  | source: national authorities)

Banana - Germany - Annual retail price excl. discount stores (in €/kg | source: TWMC)

 $2011 \hspace{0.1cm} 2012 \hspace{0.1cm} 2013 \hspace{0.1cm} 2014 \hspace{0.1cm} 2015 \hspace{0.1cm} 2016 \hspace{0.1cm} 2017 \hspace{0.1cm} 2018 \hspace{0.1cm} 2019 \hspace{0.1cm} 2020$ 